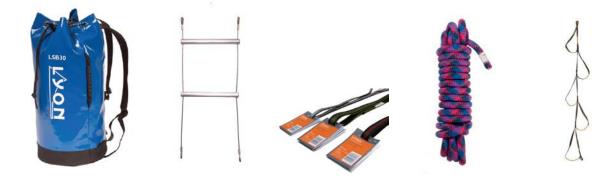

## LYON equipment

From ladders and 'black' slings through to rope and kit bags, Lyon Equipment manufactures a huge range of products for work at height and rescue, including technical and non-technical textile and wire based products.

As well as producing high quality individual items they also assemble equipment into bespoke kits that will enable you, with specific training, to undertake work or rescues from height or confined spaces, including:

- Pick-off type rescue kits for construction, theatre and Emergency Service users
- Personal evacuation kits for forklifts in high bay warehouses, mobile elevating working platforms and from high level 'mast climbing' suspended platforms
- Emergency recovery systems from wood poles, masts and pylons for utility workers.