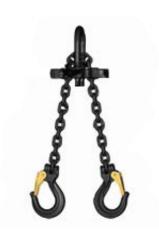

## **Lifting Chain**

Adjustable

• WLL: Single leg: 630kg

Double leg within 0-45°: 880kg Double leg within 45-60°: 630kg

When used according to BGV-C1 for rigging applications, the WLL values must be reduced by half, according to DIN/EN.