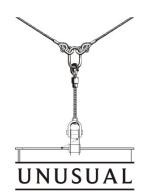

## **Master links**

## Conforms to DIN EN 1677-4

- Forged master link with a matt black surface
- Use for single leg central connections
- Can also be used as an end link (remove the identification tag)
- WWL capacities from 880kg to 3500 kg

When used according to BGV-C1 for rigging applications, the WLL values must be reduced by half, according to DIN/EN.

If you cannot see what you want here, please email our <u>sales department</u> or call us on +44 1604 830083.