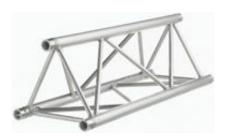

## **Triangular Truss - H30D**

Dimensions: Main tube 48.3 x 3 mm Diagonals 16 x 2 mm

H30 truss uses the CCS6 coupling system

See also **Technical Specifications** with detailed drawings

H30 truss is used in permanent or semi-permanent installations, for example, decorative and architectural set pieces, theatrical sets, shop displays, studio grids, showrooms, etc