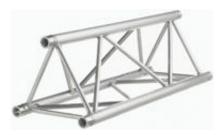

## **Triangular truss - H40D**

Dimensions: Main tube 48.3 x 3 mm Diagonals 20 x 2 mm

H40 truss uses the CCS6 coupling system

See also Technical Specifications with detailed drawings

H40 truss is used in permanent or semi-permanent installations, for example, decorative and architectural set pieces, theatrical sets, shop displays, studio grids, showrooms, etc