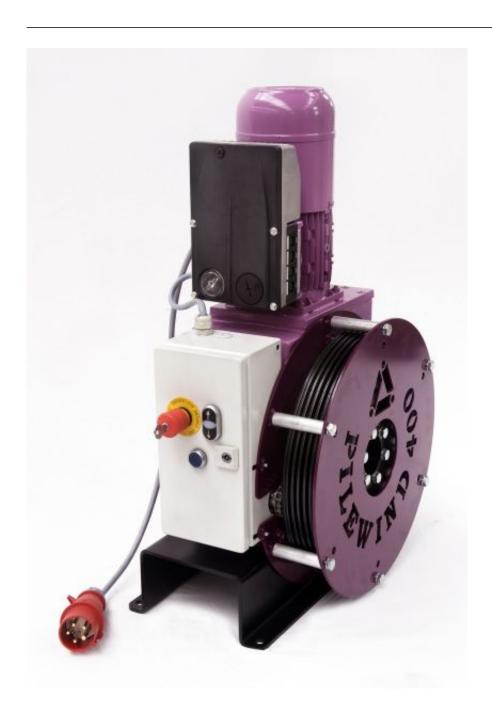

## Pile wind winch

Pile wind winches provide an affordable alternative for situations where accurate positioning and

1/2

speed matter less, such as non-performance situations or maintenance bars.

- 70–750kg capacities
- Modular drum adapts easily to the thickness and number of wires
- Several control options
- Fixed speed 4m/min, variable speed 0-4, 0-8, 0-16m/min.
- Lifting height 5 or 27m
- Drum for 2 to 10 steel wires, 4 10mm diameter
- Drum for rope or bungee on request.